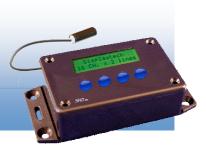

REMOTE TEMPERATURE LOGGER "RTL"

-----

CONTROLLO REMOTO DELLA TEMPERATURA.

The system RTL is the correct assistant value, for each air-conditioned environment: in movement or static for the control and the memorization of the temperature. RTL allows to memorize the temperature of the environment in a cyclical way. Storage Temperatures and Alarms:

## Thanks to the engineering RTL it's possible to :

- Monitor up to 20 temperatures sensors and 20 probes of moisture, thanks to a simple wiring recovery.
- Set up 4 alarm thresholds : "Too high Temperature", "Too low Temperature", "Too high Humidity" and "Too low Humidity" for every thresholds installed.
- Receive alarms signals RTL by receiving an SMS
- <u>Monitor</u>, <u>from a website</u>, <u>in real-time</u>, <u>through</u> any <u>internet</u> connection, every RTL installation.
  For each RTL it will be possible to <u>view the history of temperature</u> and humidity detected by the various probes. In real-time it's possible to view the <u>situation</u> of the temperatures of the <u>control-led zones</u>. (even in temperature or humidity):

## - Parameterize Operation :

- <> local by aid of buttons and displays given
- <> remote control, by any internet connection or SMS.