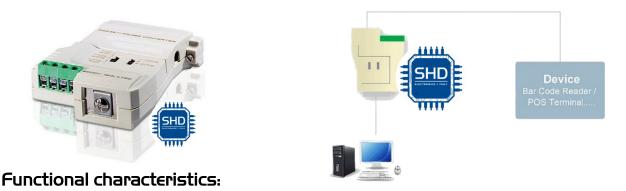

# Signal Converter from RS232 to RS422/485 Optoinsulated

- SLC Aten is an adapter of two-way interface among serial lines of communication
- RS232 e RS422/RS485.

## Product description

**SLC Aten** it transfers data according to the control of the signal RST (applications of transfer). It supports the communication point-stung and multipoint, the simplex/duplex connections with configurations full duplex and half duplex. It supports besides DCE and DTE. It doesn't need an external power supply and it is the most economic and reliable solution.