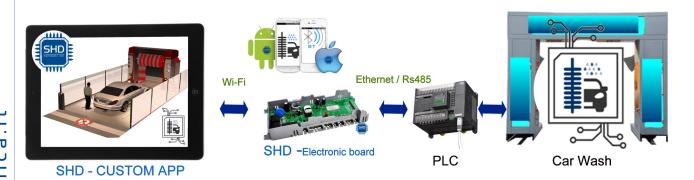

# SHD APP CONTROLS CARWASH

## We propose you an automation of new generation:

—> The control of CarWash plants by APP (IOS Apple & Android).

The system is composed by an electronics (SHD Electronic Board) and a customizable Application that allows you to put in communication a Tablet or Smartphone with your CarWash plant.

#### Control Panel / Setting Plant :

Downloaded and started the application on your own device, it will enter in communication with the PLC and allows you to visualize and parameterize the settings and the state of the plant.

#### Sales related Applications:

Downloaded and started the application on your own device, the client will be able to interact with the plant using the Smartphone/Tablet as a payment system interface.