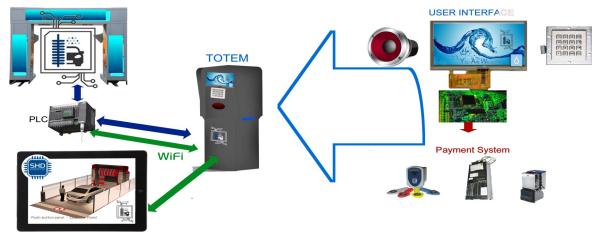

#### Multimedia Interface :

- Optional colour Display: 5" / 7"
- Anti vandalism keyboard for programs selection
- Speech Voice able to pronounce some recorded sentences stored on SD card
- Management of main sale systems: giver, readers of banknotes, selectors of coins, etc...

#### Connectivity

- Wi-Fi for communication with mobile applications on Android / los (Apple)

in order to : create personalized applications for setting operation parameters on washing programs (PLC) / sale Applications

- Rs485 or Ethernet TCP/IP: communication towards PLC or electronic management plant (Protocol of communication MODBUS: TCPIP Ethernet / RS485) Implementation of custom protocols
- Telemetry GSM / GPRS Optional: for remote control of the CarWash plant.

Thanks to telemetry it is possible to check by remote: the collections, the status of the plant and directly interact with the PLC and the plant itself.

Telemetry is able to facilitate the remote assistance of the plant and to allow the development of techniques of affiliation customer (franchising etc..)